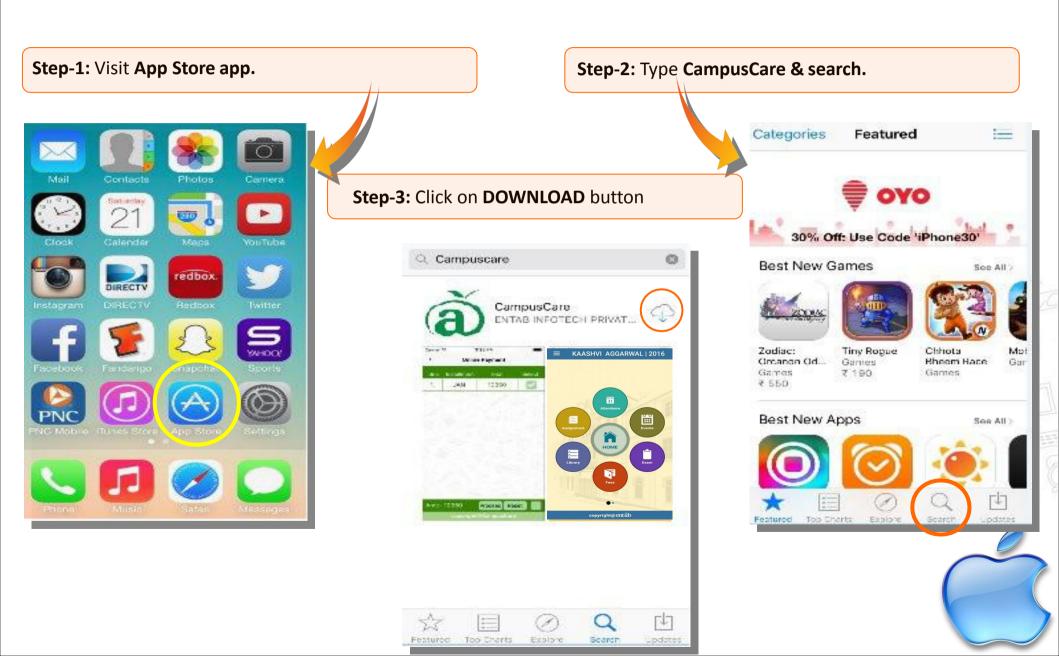

# Steps to download for i Phones.

#### **Download Guidelines**

#### **Steps to download for ANDROID Phones.**

Step-1: Visit Google Play store. Apps Maps Play Music Google+ Chrome Play Movies & Play Books Play Play Games Newsstand 44 Drive YouTube Photos Hangouts Play Store Voice Search Google Dropbox Settings

Step-2: Search & Click on Install button as visible. 93% 15:19 NBT \_\_\_ Q Leader in Campus **Management System** entab CampusCare Entab Infotech Pvt. Ltd. **INSTALL** 50 THOUSAND Downloads 2,385 = Education Similar CampusCare App for Parents and Staff of the School. **READ MORE** 4