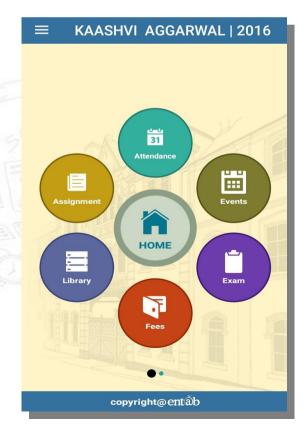

arena, and other technological advancements.

#### **Download Guidelines**



#### **Steps to download for ANDROID Phones.**

Step-1: Visit Google Play store. Apps Maps Play Music Google+ Chrome Play Movies & Play Books Play Play Games Newsstand 44 Drive YouTube Photos Hangouts Play Store Voice Search Google Dropbox Settings

Step-2: Search & Click on Install button as visible. 93% 15:19 NBT \_\_\_ Q Leader in Campus **Management System** entab CampusCare Entab Infotech Pvt. Ltd. **INSTALL** 50 THOUSAND Downloads 2,385 = Education Similar CampusCare App for Parents and Staff of the School. **READ MORE** 4



# Steps to download for i Phones.



### **Process of Usage**



**Step-1:** Type the **URL** & **Verify.** 



Step-2: Enter the User ID & Password



Step-3: Mobile App Dash board.



## **Process of Usage (HOME)**





## **Process of Usage (MISC.)**





#### **CONTACT US**



For any Queries/Feedback related to Parent Portal and its uses, please Contact us at +91 11- 43193333

Ask for the extension number 5 for Parent help desk between 8 AM to 6:15 PM

Mail us at parentdesk@entab.in



Thanks and regards

**Parent Help Desk Team** 

THANK YOU!

Happy to help you.

https://youtu.be/FFt96SrsD2Y