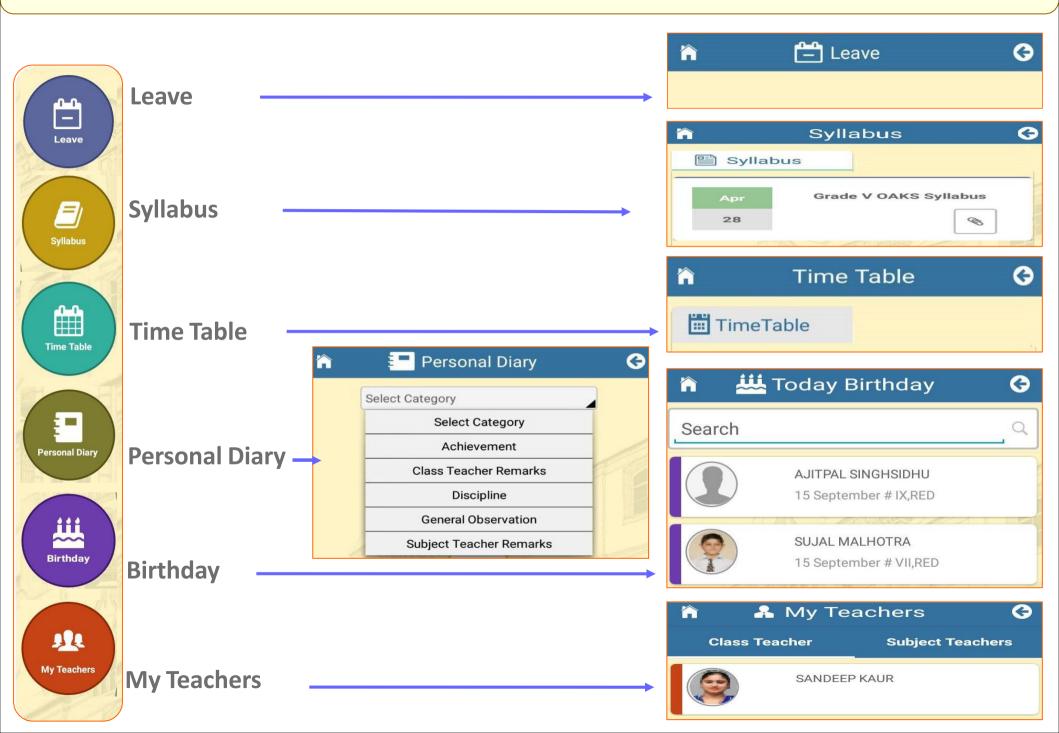

*



#### **Steps to download for ANDROID Phones.**

Step-1: Visit Google Play store. Apps Maps Play Music Google+ Chrome Play Movies & Play Books Play Play Games Newsstand 44 Drive YouTube Photos Hangouts Play Store Voice Search Google Dropbox Settings

Step-2: Search & Click on Install button as visible. 93% 15:19 NBT \_\_\_ Q Leader in Campus **Management System** entab CampusCare Entab Infotech Pvt. Ltd. **INSTALL** 50 THOUSAND Downloads 2,385 = Education Similar CampusCare App for Parents and Staff of the School. **READ MORE** 4



# Steps to download for i Phones.



### **Process of Usage**



**Step-1:** Type the **URL** & **Verify.** 



Step-2: Enter the User ID & Password



Step-3: Mobile App Dash board.



## **Process of Usage (HOME)**





## **Process of Usage (MISC.)**





#### **CONTACT US**



For any Queries/Feedback related to Parent Portal and its uses, please Contact us at +91 11- 43193333

Ask for the extension number 5 for Parent help desk between 8 AM to 6:15 PM

Mail us at parentdesk@entab.in



Thanks and regards

**Parent Help Desk Team** 

THANK YOU!

Happy to help you.

https://youtu.be/FFt96SrsD2Y