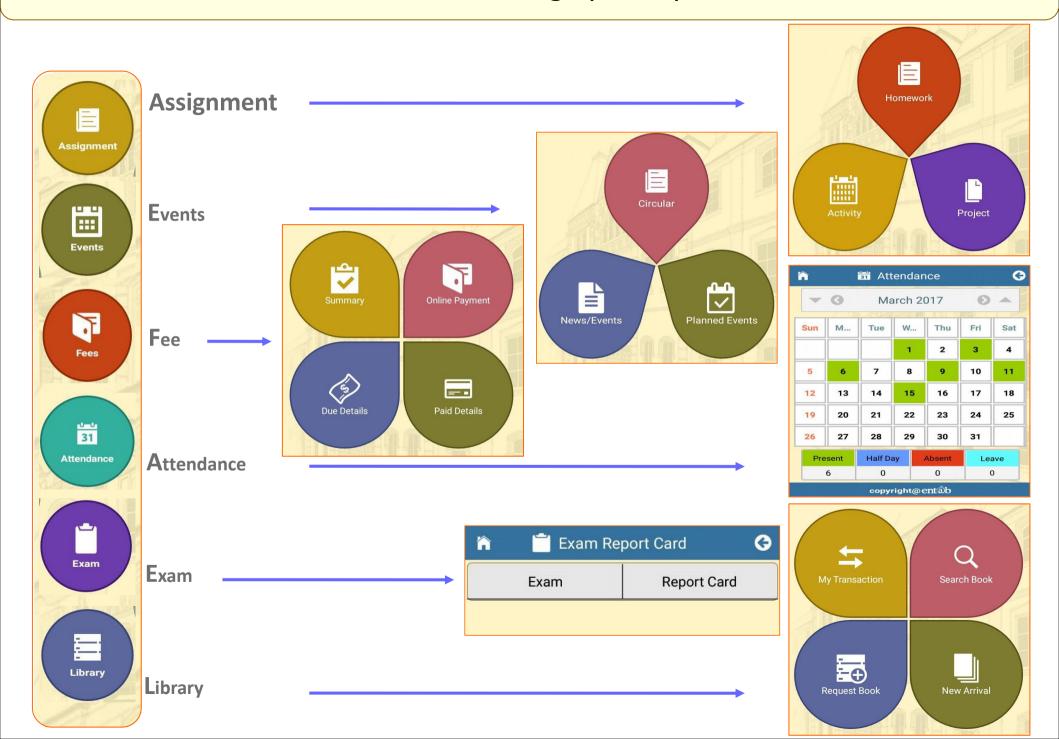

cements.

#### **Download Guidelines**



#### **Steps to download for ANDROID Phones.**

Step-1: Visit Google Play store. Apps Maps Play Music Google+ Chrome Play Movies & Play Books Play Play Games Newsstand 44 Drive YouTube Photos Hangouts Play Store Voice Search Google Dropbox Settings

Step-2: Search & Click on Install button as visible. 93% 15:19 NBT \_\_\_ Q Leader in Campus **Management System** entab CampusCare Entab Infotech Pvt. Ltd. **INSTALL** 50 THOUSAND Downloads 2,385 = Education Similar CampusCare App for Parents and Staff of the School. **READ MORE** 4



# Steps to download for i Phones.



### **Process of Usage**



**Step-1:** Type the **URL** & **Verify.** 



Step-2: Enter the User ID & Password



Step-3: Mobile App Dash board.



## **Process of Usage (HOME)**





## **Process of Usage (MISC.)**





#### **CONTACT US**



For any Queries/Feedback related to Parent Portal and its uses, please Contact us at +91 11- 43193333

Ask for the extension number 5 for Parent help desk between 8 AM to 6:15 PM

Mail us at parentdesk@entab.in



Thanks and regards

**Parent Help Desk Team** 

THANK YOU!

Happy to help you.

https://youtu.be/FFt96SrsD2Y