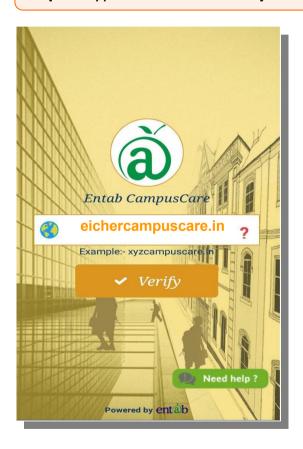

### **Process of Usage**

**Step-1:** Type the **URL** & **Verify.** 

Step-2: Enter the User ID & Password

Step-3: Mobile App Dash board.