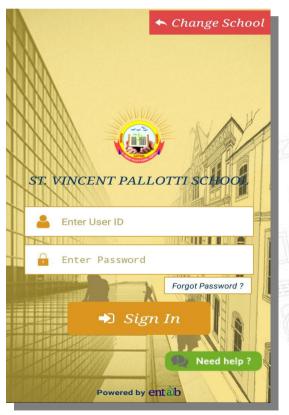

### **Process of Usage**

**Step-1:** Type the **URL** & **Verify.** 

Step-2: Enter the User ID & Password

Step-3: Mobile App Dash board.